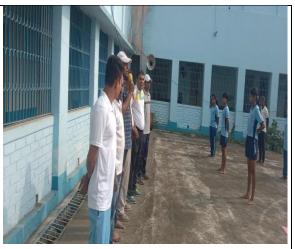

Department of Physical Education, Ssrikrishna College, Bagula, Nadia was celebrated International yoga day on 21<sup>st</sup> June, 2022 at 7 A.M. to 9:30 A.M. in our college campus. Dr. Md. Imran Hossain, HOD, Dept. of Physical Education, Mr. Alamgir Mondal, SACT, Mr. Sajal Mondal, SACT, Mr. Babul Hossain Mondal, Part Time Physical Instructor, Mr. Supriyan Ranja Bain, Part Time Physical Instructor, Mr. Rajib Ali Biswas, Part Time Gym Instructor and 109 students from 2<sup>nd</sup> Sem, 4<sup>th</sup> Sem & 6<sup>th</sup> Sem of our department were present in this special day. All the sudents gathered in Basketball Court lineup according to height and gender basis. Inaugural speech and importance of Yoga was given by Dr. Md. Imran Hossain, HOD, Department of Physical Education. The entire programme was conducted with instruction of our teacher Mr. Sajal Modak. Mr. Modak instructed different poses of asanas such as Standing Posture (Brikshasana, Padahastasana), Sitting Posture (Gomukhasana, Poschimottasana, and Ardhakurmasana), Supine Posture (Halasana, Matsyasana, and

Setubandhasana), Prone Posture (Salvasana, Dhanurasana, and Bhujangasana) and Pranayama (Bhamri, Analam Vilom). All the students followed the instruction of Mr. Modak and performed the different poses of asanas.