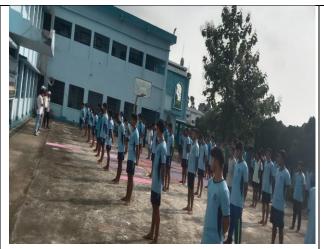

Department of Physical Education, Ssrikrishna College, Bagula, Nadia was celebrated International yoga day on 21<sup>st</sup> June, 2022 at 7 A.M. to 9:30 A.M. in our college campus. Dr. Md. Imran Hossain, HOD, Dept. of Physical Education, Mr. Alamgir Mondal, SACT, Mr. Sajal Mondal, SACT, Mr. Babul Hossain Mondal, Part Time Physical Instructor, Mr. Supriyan Ranja Bain, Part Time Physical Instructor, Mr. Rajib Ali Biswas, Part Time Gym Instructor and 109 students from 2<sup>nd</sup> Sem, 4<sup>th</sup> Sem & 6<sup>th</sup> Sem of our department were present in this special day. All the sudents gathered in Basketball Court lineup according to height and gender basis. Inaugural speech and importance of Yoga was given by Dr. Md. Imran Hossain, HOD, Department of Physical Education. The entire programme was conducted with instruction of our teacher Mr. Sajal Modak. Mr. Modak instructed different poses of asanas such as Standing Posture (Brikshasana, Padahastasana), Sitting Posture (Gomukhasana, Poschimottasana, and Ardhakurmasana), Supine Posture (Halasana, Matsyasana, and

Setubandhasana), Prone Posture (Salvasana, Dhanurasana, and Bhujangasana) and Pranayama (Bhamri, Analam Vilom). All the students followed the instruction of Mr. Modak and performed the different poses of asanas.