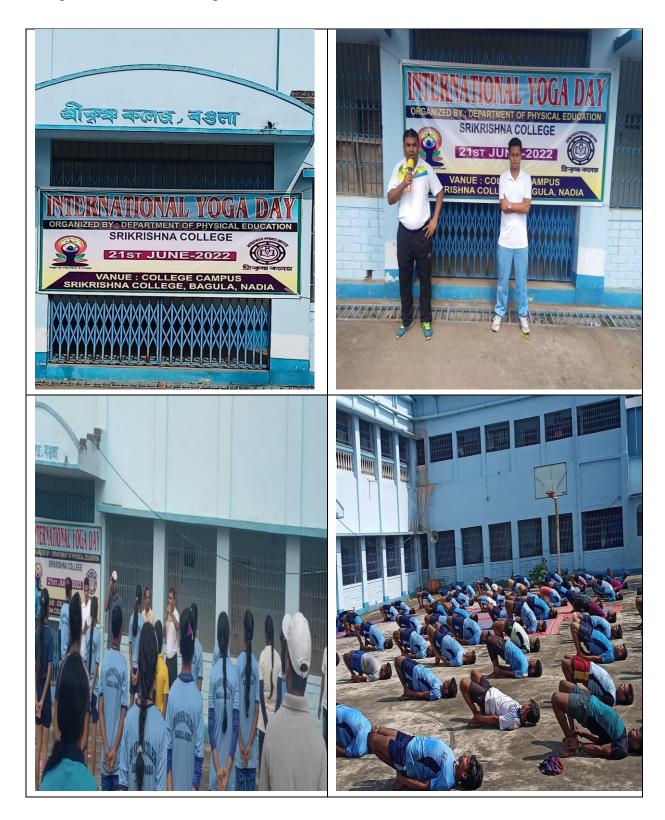

Department of Physical Education, Ssrikrishna College, Bagula, Nadia was celebrated International yoga day on 21<sup>st</sup> June, 2022 at 7 A.M. to 9:30 A.M. in our college campus. Dr. Md. Imran Hossain, HOD, Dept. of Physical Education, Mr. Alamgir Mondal, SACT, Mr. Sajal Mondal, SACT, Mr. Babul Hossain Mondal, Part Time Physical Instructor, Mr. Supriyan Ranja Bain, Part Time Physical Instructor, Mr. Rajib Ali Biswas, Part Time Gym Instructor and 109 students from 2<sup>nd</sup> Sem, 4<sup>th</sup> Sem & 6<sup>th</sup> Sem of our department were present in this special day. All the sudents gathered in Basketball Court lineup according to height and gender basis. Inaugural speech and importance of Yoga was given by Dr. Md. Imran Hossain, HOD, Department of Physical Education. The entire programme was conducted with instruction of our teacher Mr. Sajal Modak. Mr. Modak instructed different poses of asanas such as Standing Posture (Brikshasana, Padahastasana), Sitting Posture (Gomukhasana, Poschimottasana, and Ardhakurmasana), Supine Posture (Halasana, Matsyasana, and

Setubandhasana), Prone Posture (Salvasana, Dhanurasana, and Bhujangasana) and Pranayama (Bhamri, Analam Vilom). All the students followed the instruction of Mr. Modak and performed the different poses of asanas.