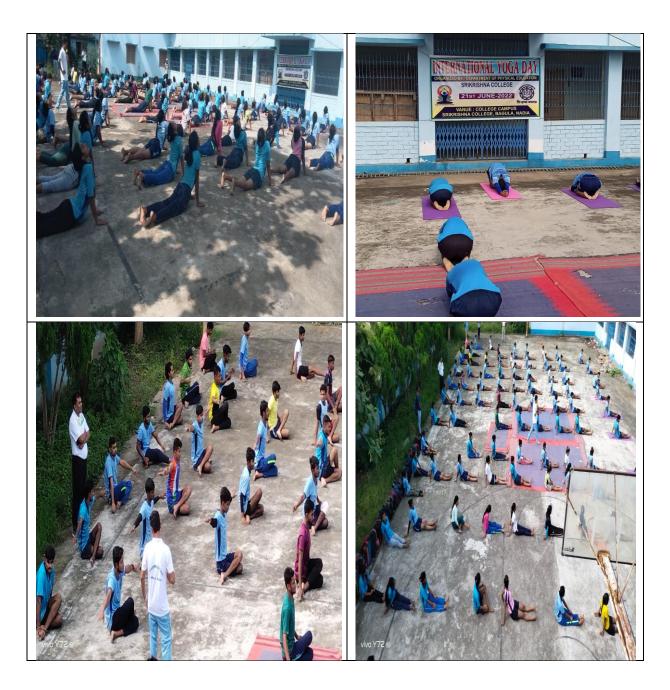

Department of Physical Education, Ssrikrishna College, Bagula, Nadia was celebrated International yoga day on 21<sup>st</sup> June, 2022 at 7 A.M. to 9:30 A.M. in our college campus. Dr. Md. Imran Hossain, HOD, Dept. of Physical Education, Mr. Alamgir Mondal, SACT, Mr. Sajal Mondal, SACT, Mr. Babul Hossain Mondal, Part Time Physical Instructor, Mr. Supriyan Ranja Bain, Part Time Physical Instructor, Mr. Rajib Ali Biswas, Part Time Gym Instructor and 109 students from 2<sup>nd</sup> Sem, 4<sup>th</sup> Sem & 6<sup>th</sup> Sem of our department were present in this special day. All the sudents gathered in Basketball Court lineup according to height and gender basis. Inaugural speech and importance of Yoga was given by Dr. Md. Imran Hossain, HOD, Department of Physical Education. The entire programme was conducted with instruction of our teacher Mr. Sajal Modak. Mr. Modak instructed different poses of asanas such as Standing Posture (Brikshasana, Padahastasana), Sitting Posture (Gomukhasana, Poschimottasana, and Ardhakurmasana), Supine Posture (Halasana, Matsyasana, and

Setubandhasana), Prone Posture (Salvasana, Dhanurasana, and Bhujangasana) and Pranayama (Bhamri, Analam Vilom). All the students followed the instruction of Mr. Modak and performed the different poses of asanas.